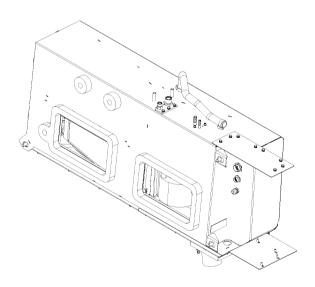

nt                 | R134a, R407C optional                          |
| Weight (LHS Evaporator)     | 140kg                                          |
| Dimensions                  | 1380mm L x 364mm D x 686mm H                   |
| OPTIONAL                    |                                                |
| Additional Heating Capacity | Up to 8kW by interfacing with engine hot water |
| Network                     | Can Bus or integration to vehicle diagnostics  |
| UV-C Filtration             | Cabin and aircon options can be offered        |
|                             |                                                |

## FRONT, SIDE AND TOP VIEW

## (Max Overall Dimensions 1,38 m long x 0,37 m deep x 0.69 m high, weight 140kg)





FRONT VIEW



TOP VIEW

## ISOMETRIC VIEWS





FRONT ISOMETRIC VIEW

REAR ISOMETRIC VIEW