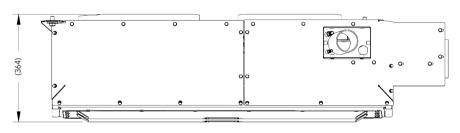

## FRONT, SIDE AND TOP VIEW

## (Max Overall Dimensions 1,38 m long x 0,37 m deep x 0.69 m high, weight 140kg)

FRONT VIEW

TOP VIEW