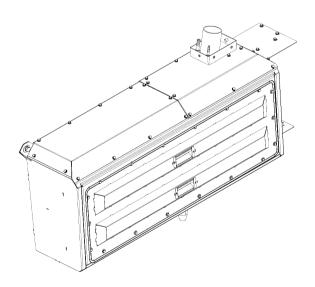

rant                 | R134a, R407C optional                          |
| Weight (LHS Evaporator)     | 140kg                                          |
| Dimensions                  | 1380mm L x 364mm D x 686mm H                   |
| OPTIONAL                    |                                                |
| Additional Heating Capacity | Up to 8kW by interfacing with engine hot water |
| Network                     | Can Bus or integration to vehicle diagnostics  |
| UV-C Filtration             | Cabin and aircon options can be offered        |
|                             |                                                |

## FRONT, SIDE AND TOP VIEW

## (Max Overall Dimensions 1,38 m long x 0,37 m deep x 0.69 m high, weight 140kg)





FRONT VIEW



TOP VIEW

## ISOMETRIC VIEWS





FRONT ISOMETRIC VIEW

REAR ISOMETRIC VIEW