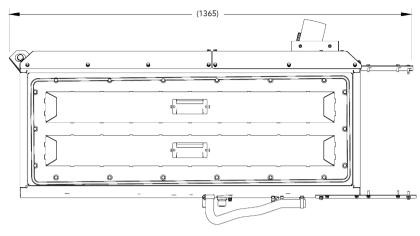

## FRONT, SIDE AND TOP VIEW

## (Max Overall Dimensions 1,38 m long x 0,37 m deep x 0.69 m high, weight 140kg)

FRONT VIEW

TOP VIEW