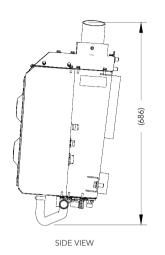

## FRONT, SIDE AND TOP VIEW

## (Max Overall Dimensions 1,38 m long x 0,37 m deep x 0.69 m high, weight 140kg)

FRONT VIEW

TOP VIEW