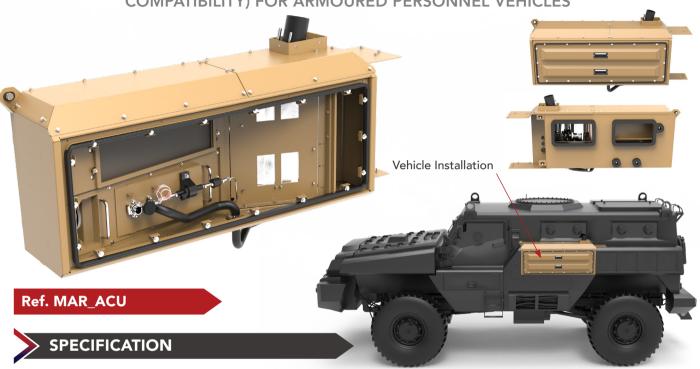

## HVAC with CBRN (Marauder MPV)

13kW HVAC WITH INTEGRATED DIESEL HEATER (WITH CBRN COMPATIBILITY) FOR ARMOURED PERSONNEL VEHICLES

| Cooling Capacity            | 13kW (two evaporators)                         |
|-----------------------------|------------------------------------------------|
| Heating                     | 5.5kW Diesel Air Heater                        |
| Fresh Air                   | 170m³/h in CBRN Overpressure mode              |
| Ambient                     | -50°C to 55°C                                  |
| Fault Finding               | HMI / Bluetooth / Datalogging                  |
| CBRN Protection             | STANAG 4632 (AEP-54)                           |
| Vibration                   | MIL-STD-810F, Method 514.5                     |
| EMC/EMI                     | MIL-STD 461F                                   |
| Power Input                 | 28VDC, 144Amp (system); 45Amp (LHS evaporator) |
| Refrigerant                 | R134a, R407C optional                          |
| Weight (LHS Evaporator)     | 140kg                                          |
| Dimensions                  | 1380mm L x 364mm D x 686mm H                   |
| OPTIONAL                    |                                                |
| Additional Heating Capacity | Up to 8kW by interfacing with engine hot water |
| Network                     | Can Bus or integration to vehicle diagnostics  |
| UV-C Filtration             | Cabin and aircon options can be offered        |
|                             |                                                |

## ISOMETRIC VIEWS

FRONT ISOMETRIC VIEW

REAR ISOMETRIC VIEW